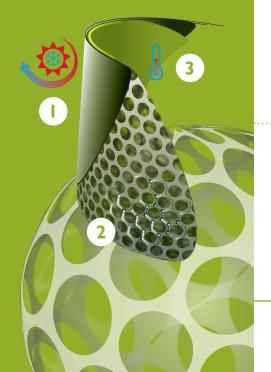

### NEOTANE® **TECHNOLOGY**

a unique blend

of ingredients

and its innovative

processing

**NEOTANE® Technology** the combination of a unique blend of materials and the innovative way of processing it. The high performing NEOTANE® material has been developed based on over 55 years of experience and the feedback from millions of end users. For decades we have been working together with the best equipment suppliers guaranteeing us high quality products made with NEOTANE® Technology.

- Sealed front: strong and impermeable on the outside
- Tiny air bubble structure: 2 light and insulating
- Self-regulating thermal process on the inside