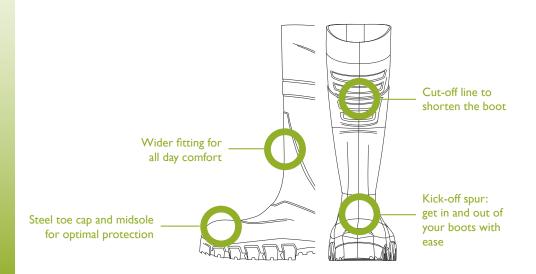

#### **FEATURES**

- 1. robust, yet lightweight
- 2. wide fitting
- 3. easy to clean and to disinfect
- 4. safety: steel toe cap and/or midsole (\$4/\$5)
- 5. extra high steel toe cap for optimal protection
- 6. cool in summer, warm in winter
- 7. resistant to fats, manure and a variety of chemicals
- 8. excellent grip, even on wet surfaces