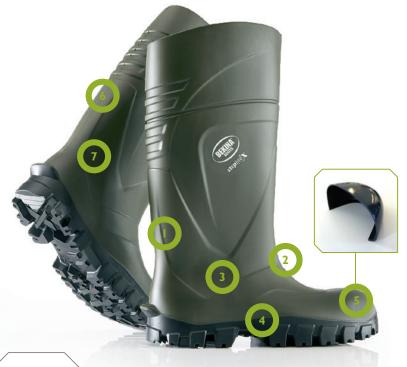

#### **FEATURES**

- 1. robust, yet lightweight
- 2. wide fitting
- 3. easy to clean and to disinfect
- 4. safety: steel toe cap and/or midsole (\$4/\$5)
- 5. extra high steel toe cap for optimal protection
- 6. cool in summer, warm in winter
- 7. resistant to fats, manure and a variety of chemicals
- 8. excellent grip, even on wet surfaces